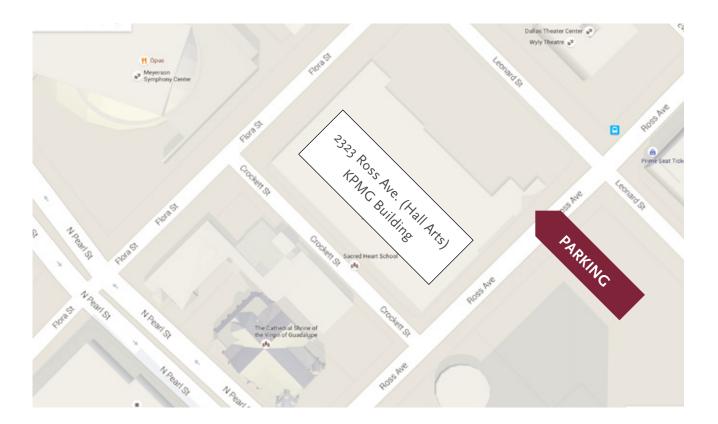

# DALLAS OFFICE DIRECTIONS

2323 Ross Ave. Ste. 1660
Dallas, TX 75201
United States of America
214.672.5200
KPMG Plaza at Hall Arts: Located at the corner of Crockett St. and Ross Ave.

#### PARKING INFORMATION

- > Available on Level P3.
- > Please keep ticket and we will validate your parking.

## From Far North Dallas / Dallas North Tollway:

Turn onto the Dallas North Tollway South service road. Merge onto Dallas North Tollway South (toll required). Take the Harry Hines Blvd. exit on the left towards downtown. Veer left onto Pearl Street. After crossing Woodall Rodgers Freeway, turn left on Flora St., right on Leonard St., and right on Ross Ave. The Parking garage entrance will be on your right (blue awning) as indicated by red arrow on map attached.

## From DFW Airport / Irving:

Take the South exit out of DFW Airport. Merge onto TX-183 toward Irving/Dallas. TX-183 becomes I-35E South/US-77 South. Merge onto TX-366 West Woodall Rodgers Freeway East toward I-45/Houston/US-75. Take the Pearl Street exit and veer to the right to Olive Street. Merge onto Olive Street and take a right on the Woodall Rodgers service road. Turn right on Pearl Street. Turn left on Flora St., right on Leonard St., and right on Ross Ave. The Parking garage entrance will be on your right (blue awning) as indicated by red arrow on map attached.

### From Love Field Airport:

Exit Love Field Airport and turn left onto Mockingbird Lane. Turn right onto the Dallas North Tollway South service road. Merge onto Dallas North Tollway. Take the Harry Hines Blvd. exit on the left towards downtown. Veer left onto Pearl Street. After passing Woodall Rodgers Freeway, turn left on Flora St., right on Leonard St., and right on Ross Ave. The Parking garage entrance will be on your right (blue awning) as indicated by red arrow on map attached.

## From Highway 75 / North Central Expressway:

Travel South on N. Central Expressway. Take exit 285 toward Ross Ave. and merge onto service road. Use the right two lanes to turn right onto Ross Ave. Just past the stop light on Leonard, the Parking garage entrance will be on your right (blue awning) as indicated by red arrow on map attached.

#### From Fort Worth:

Take 1-30E to 1-35E. Merge onto TX-366 West Woodall Rodgers Freeway East toward I-45/Houston/ US-75. Take the Pearl Street exit and veer to the right to Olive Street. Merge onto Olive Street and take a right on the Woodall Rodgers service road. Turn right on Pearl Street. Turn left on Flora St.; right on Leonard St. and right on Ross Ave. The Parking garage entrance will be on your right (blue awning) as indicated by red arrow on map attached.

# From Austin / Waco:

Take 1-35N to 1-35E. Merge onto TX-366 West Woodall Rodgers Freeway East toward I-45/Houston/US-75. Take the Pearl Street exit and veer to the right to Olive Street. Merge onto Olive Street and take a right on the Woodall Rodgers service road. Turn right on Pearl Street. Turn left on Flora St.; right on Leonard St. and right on Ross Ave. The Parking garage entrance will be on your right (blue awning) as indicated by red arrow on map attached.